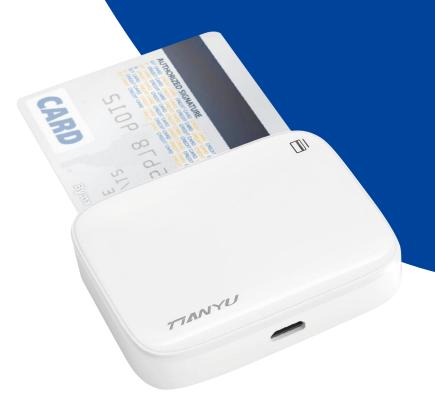

## **SR50**

## Mobile Card Reader

Security Chip

Easy To Carry

All Card Types

SDK

- » Seamless pairing with mobile devices for convenient use
- » One-time encryption of communication data for perfect transaction security
- » Stylish, portable, and easy to operate
- » Complete firmware SDK development kit for added customer support